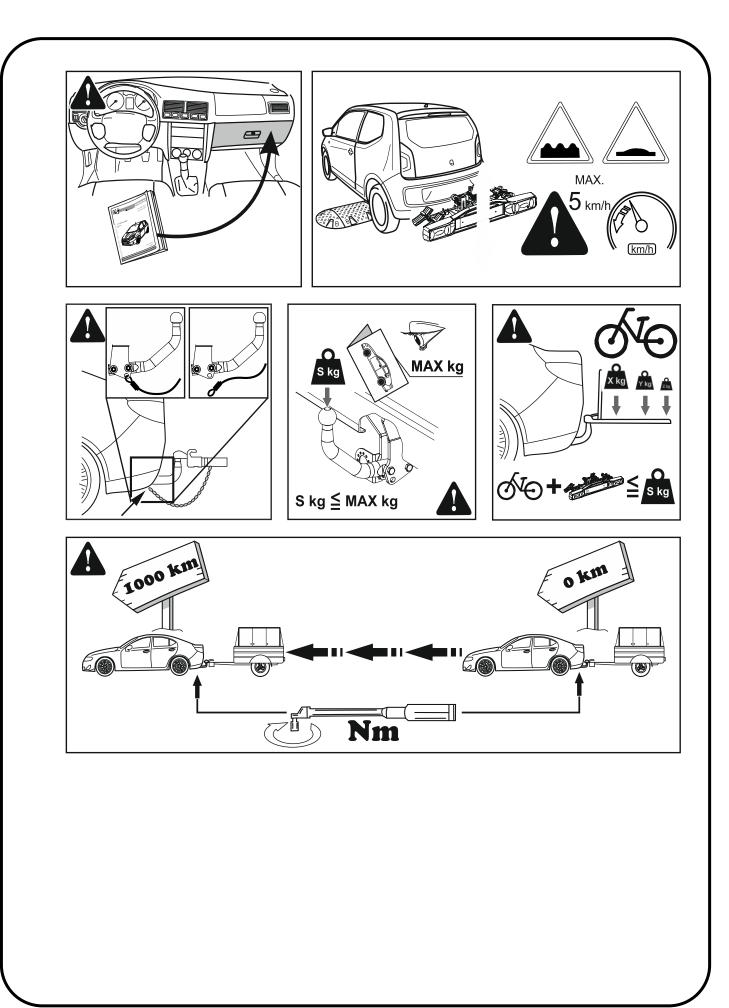

#### Правила эксплуатации и технического обслуживания

1. Техническое обслуживание TCУ заключается в периодическом осмотре и затяжке болтовых соединений TCУ, крепления приборов и контактов электрооборудования и состояния окрашенной поверхности TCУ. В целях предотвращения появления коррозии TCУ необходимо содержать в чистоте от коррозионно-активных материалов (дорожная соль, грязь и влага). При обнаружении царапин, сколов поврежденное место необходимо обработать восстанавливающей краской, либо обратиться в сервисную службу.

Если автомобиль эксплуатируется без прицепа, необходимо сцепной шар покрыть защитной смазкой и надеть защитный колпак. При сцепке прицепа с автомобилем шар должен быть смазан консистентной смазкой.

3. После фиксации сцепной головки прицепа на шаре ТСУ, осуществлять страховочную связь прицепа с автомобилем, используя петлю на ТСУ для крепления страховочных цепей

4. После пробега первых 1000 км с прицепом проверить момент затяжки всех резьбовых соединений ТСУ.

5. Не допускается превышение максимального буксируемого веса и максимальной вертикальной нагрузки указанной в инструкции ТСУ. Перегрузка может привести к повреждению автомобиля и/или ТСУ. Такая перегрузка в крайнем случае может привести к отцеплению буксируемого автоприцепа, что может стать причиной серьезного ДТП.

6. Не допускается эксплуатация ТСУ при наличии трещин в сварочных швах, серьёзных повреждений, вмятин и разрывов металла на деталях ТСУ. 7. Не допускается буксировка прицепов полной массой более указанной производителем автомобиля или фаркопа (что меньше), и со скоростью превышающей ограничение для данного участка дороги.

8. В случае движения автомобиля с прицепом или автопоезда в условиях бездорожья, максимально допустимая грузоподъемность TCУ сокращается на 50% от заявленных производителем, при этом скорость движения не должна превышать 30 км/ч.