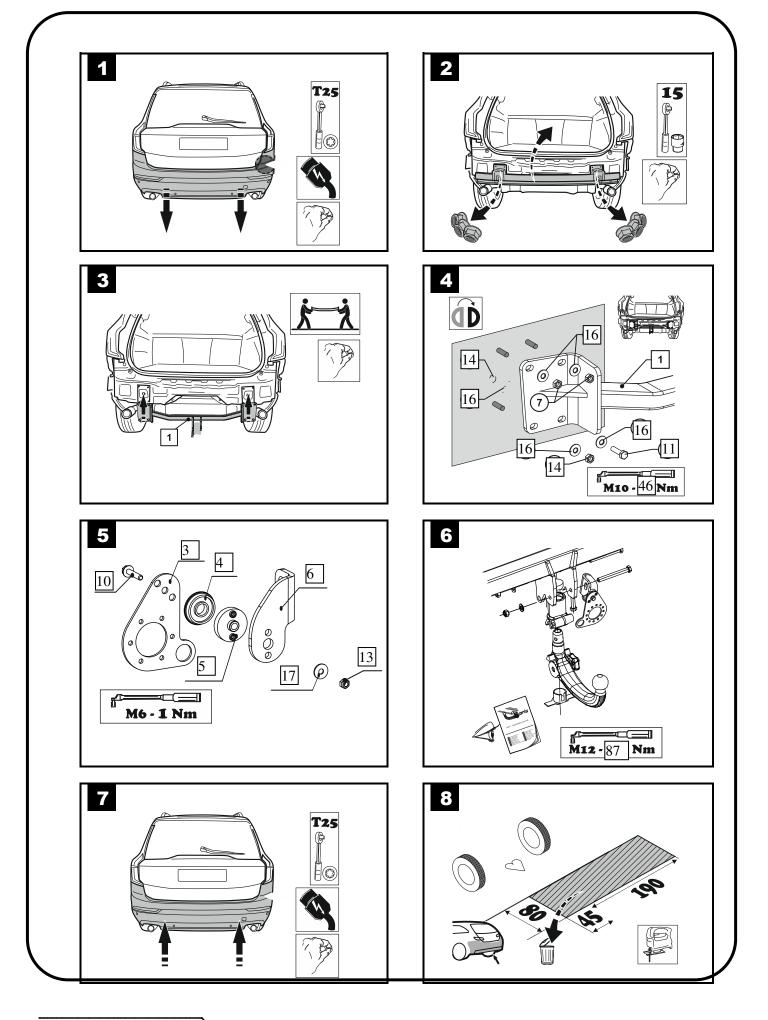

#### Правила эксплуатации и технического обслуживания

1. Техническое обслуживание TCУ заключается в периодическом осмотре и затяжке болтовых соединений TCУ, крепления приборов и контактов электрооборудования и состояния окрашенной поверхности TCУ. В целях предотвращения появления коррозии TCУ необходимо содержать в чистоте от коррозионно-активных материалов (дорожная соль, грязь и влага). При обнаружении царапин, сколов поврежденное место необходимо обработать восстанавливающей краской, либо обратиться в сервисную службу.

Если автомобиль эксплуатируется без прицепа, необходимо сцепной шар покрыть защитной смазкой и надеть защитный колпак. При сцепке прицепа с автомобилем шар должен быть смазан консистентной смазкой.

3. После фиксации сцепной головки прицепа на шаре ТСУ, осуществлять страховочную связь прицепа с автомобилем, используя петлю на ТСУ для крепления страховочных цепей

4. После пробега первых 1000 км с прицепом проверить момент затяжки всех резьбовых соединений ТСУ.

5. Не допускается превышение максимального буксируемого веса и максимальной вертикальной нагрузки указанной в инструкции ТСУ. Перегрузка может привести к повреждению автомобиля и/или ТСУ. Такая перегрузка в крайнем случае может привести к отцеплению буксируемого автоприцепа, что может стать причиной серьезного ДТП.