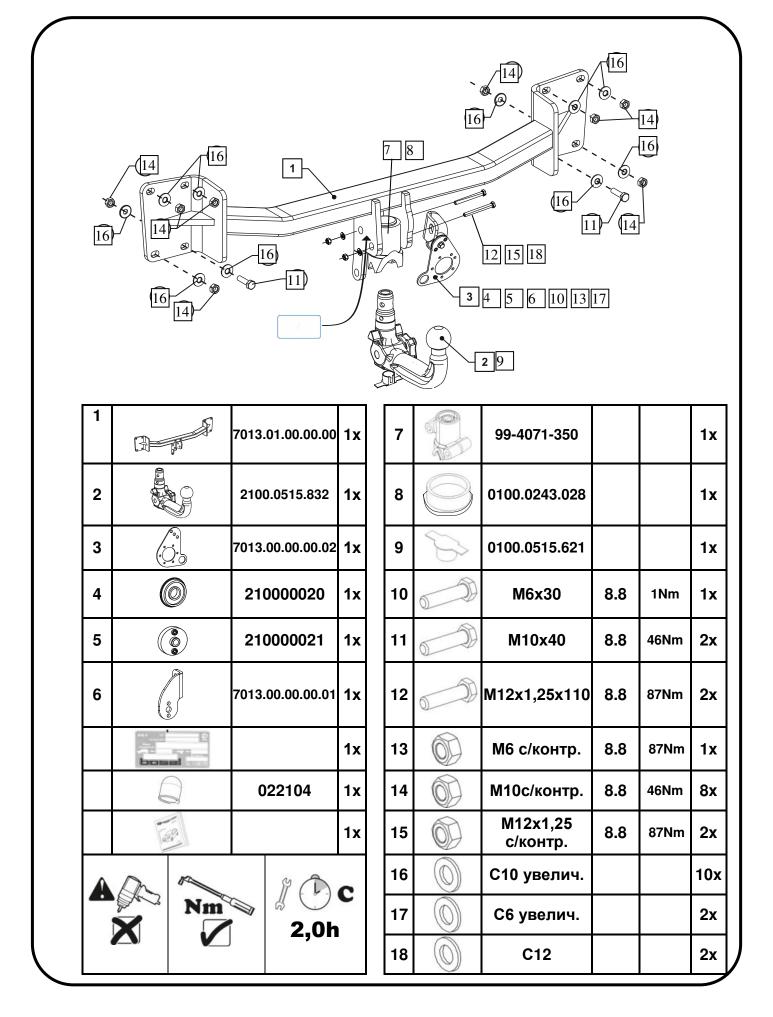

ТСУ 7013 может комплектоваться шаровыми устройствами типа АК41, АК6. Маркировка изделия включает: артикул ТСУ и тип применяемого шарового узла: тип АК41 - 7013-АК41, тип АК6 – 7013-АК6 ООО «Эй-Си-Пи-Эс Автомотив» 462800, Россия, Оренбургская обл., п. Новоорск, ул. Шоссейная 18 Тел.: (3537) 42-88-24 (495) 799-13-46 www.acps-automotive.ru www.oris-acps.ru/catalog/