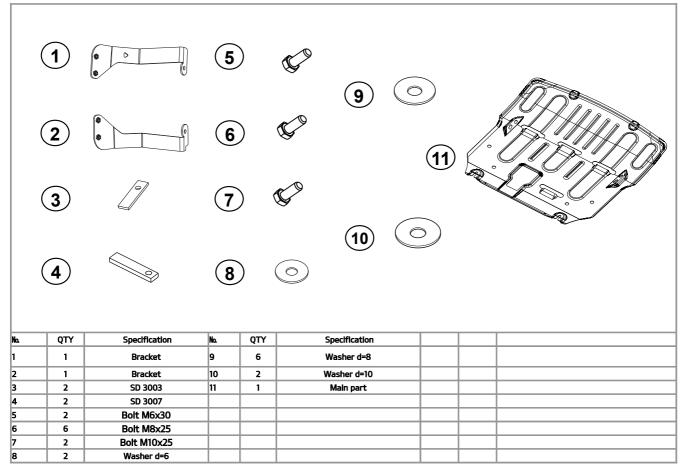

|                                                                                                                    |                                      |

Screwdriver

Knife

Notes to the Installer :

Torque wrench

Tighten

-

Read the entire installation pamphlet prior to beginning the installation of the accessory.

Ensure that the vehicle is properly protected in the area that the accessory is to be installed.

To prevent vehicle damage, never place tools on top of painted surfaces, seats, dash pad, console or floor carpet / mat.

10 mm, 13mm, 17

mm

Always wear appropriate safety gear to include gloves and eye protection when required.

Ambient temperature of front body kit and vehicle must be 60°F ~ 110°F.

## **Kit Overview**



## Hardware Bag Overview



| Hardware Kit Total |
|--------------------|
| ~~                 |
| <br>2/             |





of the brackets.

N O T E