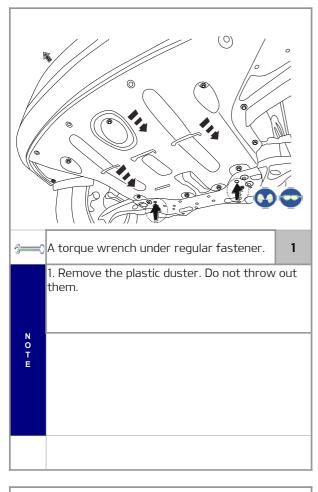

|                                      |

Screwdriver

Knife

Notes to the Installer :

Torque wrench

Tighten

-

Read the entire installation pamphlet prior to beginning the installation of the accessory.

Ensure that the vehicle is properly protected in the area that the accessory is to be installed.

To prevent vehicle damage, never place tools on top of painted surfaces, seats, dash pad, console or floor carpet / mat.

10 mm, 13mm, 17

mm

Always wear appropriate safety gear to include gloves and eye protection when required.

Ambient temperature of front body kit and vehicle must be 60°F ~ 110°F.

## **Kit Overview**



## Hardware Bag Overview



| Hardware Kit Total |
|--------------------|
| ~~                 |
| <br>2/             |





of the brackets.

N O T E