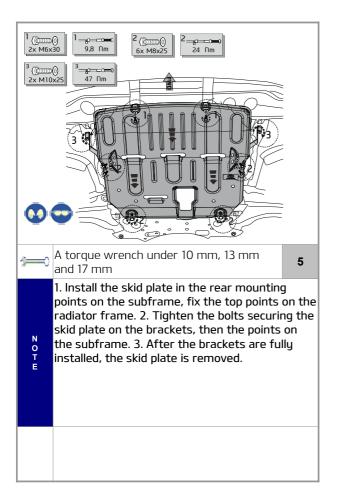

To prevent vehicle damage, never place tools on top of painted surfaces, seats, dash pad, console or floor carpet / mat.

10 mm, 13mm, 17

mm

Always wear appropriate safety gear to include gloves and eye protection when required.