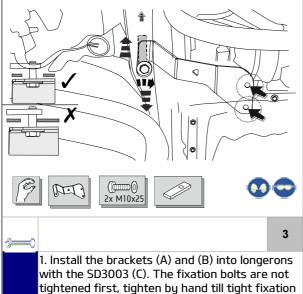

|                                      |

Screwdriver

Knife

Notes to the Installer :

Torque wrench

Tighten

-

Read the entire installation pamphlet prior to beginning the installation of the accessory.

Ensure that the vehicle is properly protected in the area that the accessory is to be installed.

To prevent vehicle damage, never place tools on top of painted surfaces, seats, dash pad, console or floor carpet / mat.

10 mm, 13mm, 17

mm

Always wear appropriate safety gear to include gloves and eye protection when required.

Ambient temperature of front body kit and vehicle must be 60°F ~ 110°F.

## **Kit Overview**



## Hardware Bag Overview



| Hardware Kit Total |
|--------------------|
| ~~                 |
| <br>2/             |





of the brackets.

N O T E