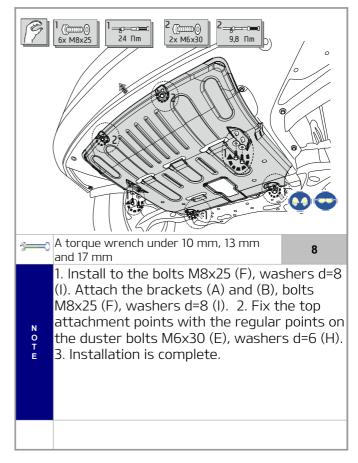

## Hardware Bag Overview

| Hardware Kit Total |
|--------------------|
| ~~                 |
| <br>2/             |

of the brackets.

N O T E