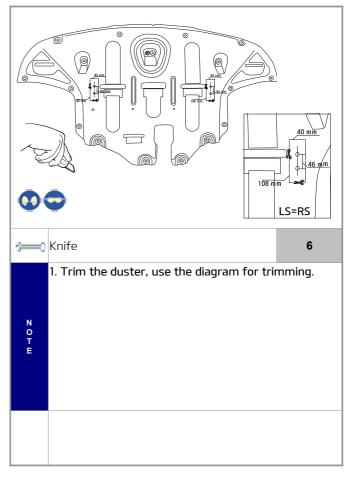

Screwdriver

Knife

Notes to the Installer :

Torque wrench

Tighten

-

Read the entire installation pamphlet prior to beginning the installation of the accessory.

Ensure that the vehicle is properly protected in the area that the accessory is to be installed.