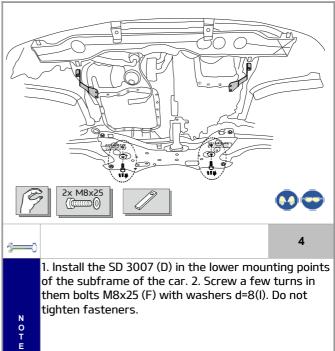

## Hardware Bag Overview

| Hardware Kit Total |
|--------------------|
| ~~                 |
| <br>2/             |

of the brackets.

N O T E