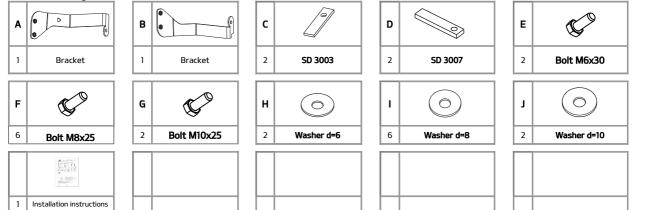

## Hardware Bag Overview

| Hardware Kit Total |
|--------------------|
| ~~                 |
| <br>2/             |

of the brackets.

N O T E