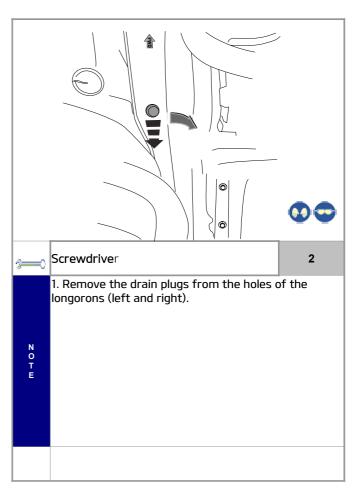

Screwdriver

Knife

Notes to the Installer :

Torque wrench

Tighten

-

Read the entire installation pamphlet prior to beginning the installation of the accessory.

Ensure that the vehicle is properly protected in the area that the accessory is to be installed.